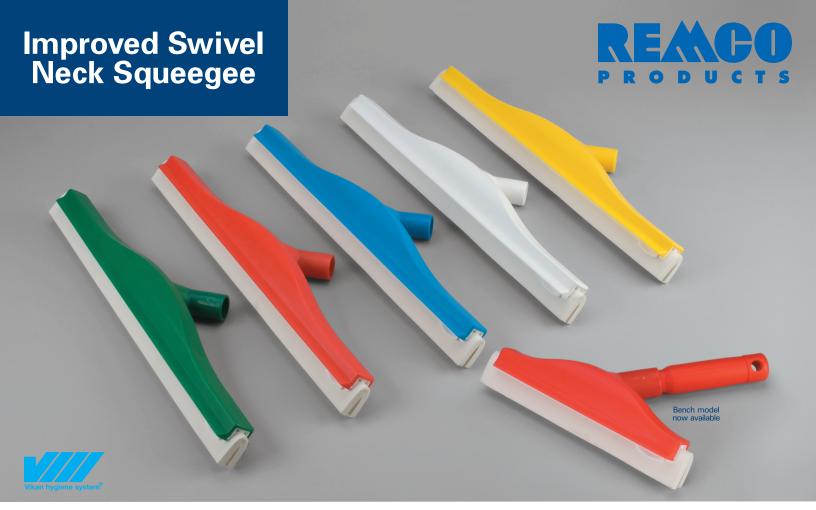

- Flexible and easy to use in restricted areas
- Blades held in place with locking cassette
- Easy to replace refill blades with special finger grip
- Polypropylene head is easy to sanitize
- Double splash guard for push and pull applications
- Molded reverse edge scraper
- Works with all Remco/Vikan European-thread handles
- Made from FDA-approved materials
- Withstands temperatures up to 212° F/100° C
- Available in five colors

| Squeegee                                                                       | Old Model Number | New Model Number |
|--------------------------------------------------------------------------------|------------------|------------------|
| Bench                                                                          | N/A              | 7761             |
| 16"                                                                            | 5402             | 7762             |
| 20"                                                                            | 5502             | 7763             |
| 24"                                                                            | 5602             | 7764             |
| 28"                                                                            | 5702             | 7765             |
| Add fifth digit to indicate color. (2=green, 3=blue, 4=red, 5=white, 6=yellow) |                  |                  |

| Blade Refill                                                                  | Old Squeegee | New Squeegee |  |
|-------------------------------------------------------------------------------|--------------|--------------|--|
| Bench                                                                         | N/A          | 77715        |  |
| 16"                                                                           | 54035        | 77725        |  |
| 20"                                                                           | 55035        | 77735        |  |
| 24"                                                                           | 56035        | 77745        |  |
| 28"                                                                           | 57035        | 77755        |  |
| Please note: Old refill blades do not work with new squeegees and vise versa. |              |              |  |