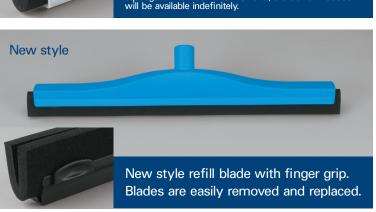

- Flexible and easy to use in restricted areas
- Blades held in place with locking cassette
- Easy to replace refill blades with special finger grip
- Polypropylene head is easy to sanitize
- Double splash guard for push and pull applications
- Molded reverse edge scraper
- Works with all Remco/Vikan European-thread handles
- Made from FDA-approved materials
- Withstands temperatures up to 212° F/100° C
- Available in five colors

| Bench                                                                         | N/A   | 77719 |  |
|-------------------------------------------------------------------------------|-------|-------|--|
| 16"                                                                           | 54030 | 77729 |  |
| 20"                                                                           | 55030 | 77739 |  |
| 24"                                                                           | 56030 | 77749 |  |
| 28"                                                                           | 57030 | 77759 |  |
| Please note: Old refill blades do not work with new squeegees and vise versa. |       |       |  |