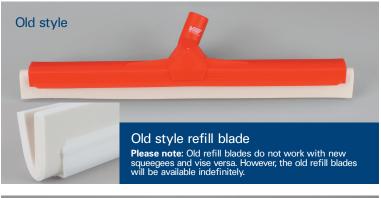

**Old Squeegee** 

· Durable, one-piece molded head

**Blade Refill** 

- Blades held in place with locking cassette
- Easy to replace refill blades with special finger grip
- Polypropylene head is easy to sanitize
- Double splash guard for push and pull applications
- Molded reverse edge scraper
- Works with all Remco/Vikan European-thread handles
- Made from FDA-approved materials
- Withstands temperatures up to 212° F/100° C
- Available in five colors