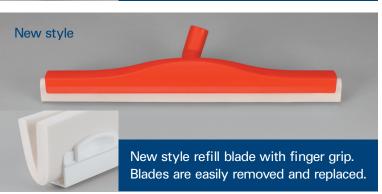

- Flexible and easy to use in restricted areas
- Blades held in place with locking cassette
- Easy to replace refill blades with special finger grip
- Polypropylene head is easy to sanitize
- Double splash guard for push and pull applications
- Molded reverse edge scraper
- Works with all Remco/Vikan European-thread handles
- Made from FDA-approved materials
- Withstands temperatures up to 212° F/100° C
- Available in five colors