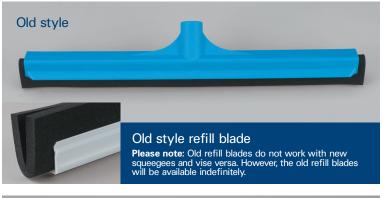

**Old Squeegee** 

· Durable, one-piece molded head

**Blade Refill** 

- Blades held in place with locking cassette
- Easy to replace refill blades with special finger grip
- Polypropylene head is easy to sanitize
- Double splash guard for push and pull applications
- Molded reverse edge scraper
- Works with all Remco/Vikan European-thread handles
- Made from FDA-approved materials
- Withstands temperatures up to 212° F/100° C
- Available in five colors

| Blade Refill                                                                  | Old Squeegee | New Squeegee |  |
|-------------------------------------------------------------------------------|--------------|--------------|--|
| Bench                                                                         | N/A          | 77715        |  |
| 16"                                                                           | 54035        | 77725        |  |
| 20"                                                                           | 55035        | 77735        |  |
| 24"                                                                           | 56035        | 77745        |  |
| 28"                                                                           | 57035        | 77755        |  |
| Please note: Old refill blades do not work with new squeegees and vise versa. |              |              |  |