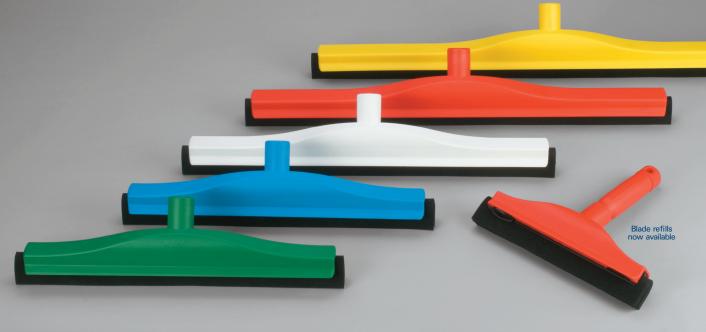

## Improved Fixed Head Squeegee

**New Squeegee** 

| Squeegee                                                                                           | Old Model Number | New Model Number |
|----------------------------------------------------------------------------------------------------|------------------|------------------|
| Bench                                                                                              | 4767             | 7751             |
| 16"                                                                                                | 7080             | 7752             |
| 20"                                                                                                | 7082             | 7753*            |
| 24"                                                                                                | 7084             | 7754*            |
| 28"                                                                                                | 7086             | 7755             |
| Add fifth digit to indicate color. (2=green, 3=blue, 4=red, 5=white, 6=yellow) *Available in Black |                  |                  |

| Squeegee                                                                       | Old Model Number | New Model Number |
|--------------------------------------------------------------------------------|------------------|------------------|
| Bench                                                                          | N/A              | 7761             |
| 16"                                                                            | 5402             | 7762             |
| 20"                                                                            | 5502             | 7763             |
| 24"                                                                            | 5602             | 7764             |
| 28"                                                                            | 5702             | 7765             |
| Add fifth digit to indicate color. (2=green, 3=blue, 4=red, 5=white, 6=yellow) |                  |                  |

- Flexible and easy to use in restricted areas
- Blades held in place with locking cassette
- Easy to replace refill blades with special finger grip
- Polypropylene head is easy to sanitize
- Double splash guard for push and pull applications
- Molded reverse edge scraper
- Works with all Remco/Vikan European-thread handles
- Made from FDA-approved materials
- Withstands temperatures up to 212° F/100° C
- Available in five colors