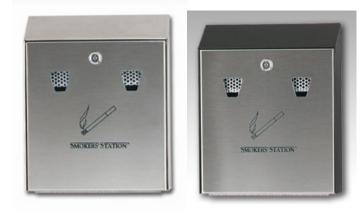

## **Smoker's station**

FGR1012SSS

FGR1012EBK

The attractive weather-resistant way to keep smokers'

waste under control.

Eliminate the potential fire risk of open top ash trays that also attract all

types of paper litter and become soggy when it rains.

Made of weather-resistant galvanised steel or all stainless steel.

Bottom hinge on front door permits easy access to fire-safe galvanised

steel inner liner.

Mounting hardware included.

## **PRODUCT INFORMATION**

| Ref.       | Description      | Material         | Product Dimensions (cm) | Colour         | Pack |
|------------|------------------|------------------|-------------------------|----------------|------|
| FGR1012EBK | Smokers' Station | Galvanised steel | 25.4 x 7.6 x 31.8 cm    | Black & Silver | 1    |
| FGR1012SS  | Smokers' Station | Stainless steel  | 25.4 x 7.6 x 31.8 cm    | Silver         | 1    |