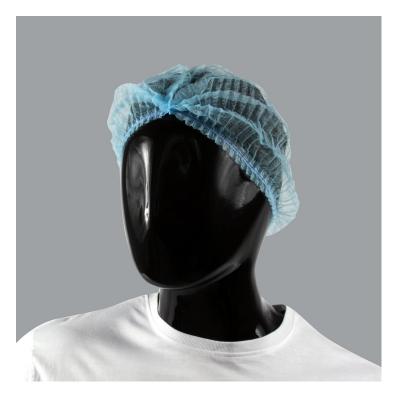

## Product Information. PRODUCT CODE: D95230HP

The Pal Detecta Cap is a mob Cap that includes the added protection of a detectable Aluminum metal strip. They are made from soft, comfortable, thermally bonded polypropylene fibre, with an encapsulated double-elastic edge. This is ideal for use in food production areas where quality assurance needs to be of the highest standard. One size fits all.

## Areas Of Use:

Suitable for use in hotels, restaurants and catering. This product has been manufactured from materials which are safe for use in food environments.

## Product Specification.

Material: Polypropylene nonwoven

Size: One size fits all.

Hat Dimensions: 265mm in height