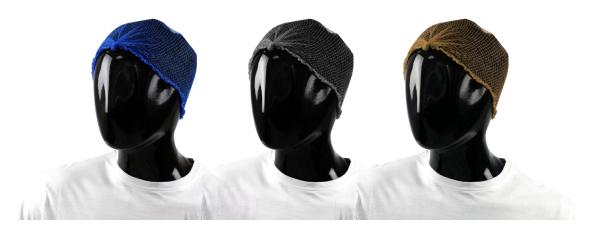

## Product Information. PRODUCT CODE: T20/T21/T24

Pal hairnets are available in two weights. Our lightweight hairnets are made from open weave nylon with an elasticated latex edge; they are available in four colours and are supplied on a ring dispenser. Our Heavyweight Hairnets are made from a closed nylon mesh with an elasticated latex edge; they are available in three colours and are supplied in small rolled balls. The blue heavyweight hairnets are available with a metal detectable clip.

# T21 Heavyweight Product Specification.