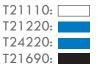

# T21 Heavyweight Product Specification.

### Shipping & Pallet Information.

Material: Closed Nylon Mesh, Latex elastic

Size & Packaging: One size fits all & supplied in rolled bags

#### Colours & Codes:

Outer case weight: 1.6kg Outer case dimensions: 300mm x 234mm x 322mm Case cube: 0.022m/3 Inner Case quantity: 100 Case quantity: 100 Layers: 5 Case/layer: 12 Pallet quantity: 60 Pallet weight: 111kg Pallet type: Euro