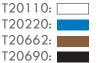

## T20 Lightweight Product Specification.

Material: Open Weave Nylon, Latex elastic

#### Size & Packaging:

One size fits all & Supplied on a dispenser ring

#### Colours & Codes: