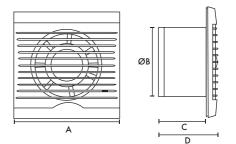

# Dimensions (mm)

| Α                                     | BØ | С  | D  | E   | F  |
|---------------------------------------|----|----|----|-----|----|
| 160                                   | 99 | 80 | 97 | 200 | 32 |
| Transformer (W X H X D) 147 X 86 X 65 |    |    |    |     |    |