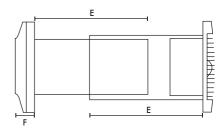

# Dimensions (mm)

| Α                                     | BØ | С  | D  | E   | F  |
|---------------------------------------|----|----|----|-----|----|
| 160                                   | 99 | 80 | 97 | 200 | 32 |
| Transformer (W X H X D) 147 X 86 X 65 |    |    |    |     |    |