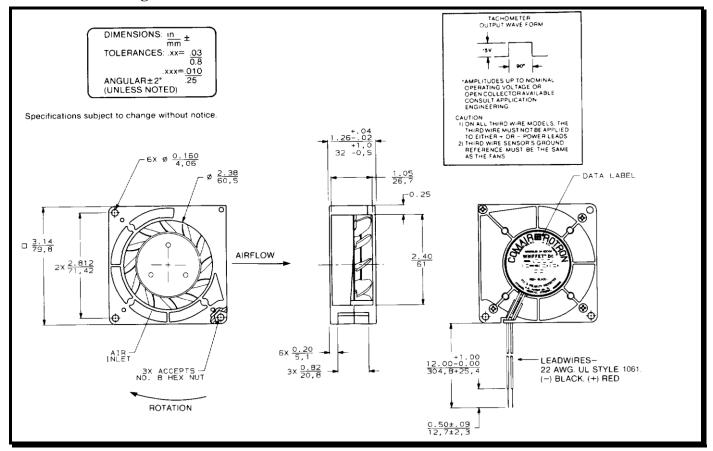

### **Mechanical Drawing:**

## Motor:

Nominal Voltage = 12 vdcOperating Voltage Range = 6 - 14 vdcNominal Running Current = 0.420 ampsMax. Locked Rotor Current = 1.12 amps **Running Power** = 5.0 watts Average Speed = 4050 rpmBearings = BallAir Flow = 15 cfmAcoustic  $= 51.4 \, \mathrm{dBA}$ 

#### **Termination:**

12" Lead wires, 22 AWG, UL 1061

Red = Power (+)Black = Return (-)