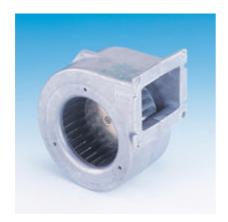

## G2G085 Series Centrifugal

Single inlet centrifugal blower with brushless DC motor mounted inside the scroll housing for better performance and compact form/fit

| Part           | <b>CFM</b> |          |       | Voltage  |       |     | Temp. | Wgt.                      | Type Of |          | Insul. |
|----------------|------------|----------|-------|----------|-------|-----|-------|---------------------------|---------|----------|--------|
| Number         | @ 0        | Curve    | Volts | Range    | Watts | dBA | Max C | (oz)                      | Bearing | Features | Class  |
| G2G085-AB02-01 | 47         | 1        | 24    | 16 to 28 | 13    | 53  | 60    | 32                        | Ball    | Flange   | R      |
| G2G085-AB04-10 | 47         | 1        | 12    | 8 to 14  | 10    | 52  | 65    | 32                        | Ball    | Flange   | R      |
|                |            | 75 22 5V |       |          |       |     |       | Airflow cubic meters/hour |         |          |        |