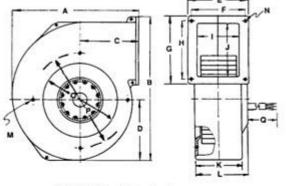

DIMENSIONS - inches (mm)

| PART NUMBER<br>G2G085 | 4.61 | 5.00 | 2.36 | 2.22 | 2.99 | 2.68     | 2.28 |                     |
|-----------------------|------|------|------|------|------|----------|------|---------------------|
|                       | 2.20 | 1.65 | 2.36 | 3.15 | M4   | <br>2.56 | 3.31 | Q<br>11.81<br>(300) |