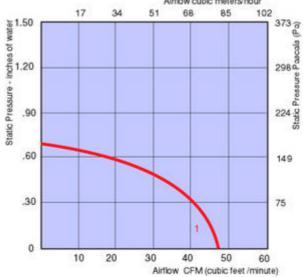

## G2G085 Series Centrifugal

Single inlet centrifugal blower with brushless DC motor mounted inside the scroll housing for better performance and compact form/fit

| Part           | <b>CFM</b> |          |       | Voltage  |       |     | Temp. | Wgt.                      | Type Of |          | Insul. |
|----------------|------------|----------|-------|----------|-------|-----|-------|---------------------------|---------|----------|--------|
| Number         | @ 0        | Curve    | Volts | Range    | Watts | dBA | Max C | (oz)                      | Bearing | Features | Class  |
| G2G085-AB02-01 | 47         | 1        | 24    | 16 to 28 | 13    | 53  | 60    | 32                        | Ball    | Flange   | R      |
| G2G085-AB04-10 | 47         | 1        | 12    | 8 to 14  | 10    | 52  | 65    | 32                        | Ball    | Flange   | R      |
|                |            | 75 22 5V |       |          |       |     |       | Airflow cubic meters/hour |         |          |        |