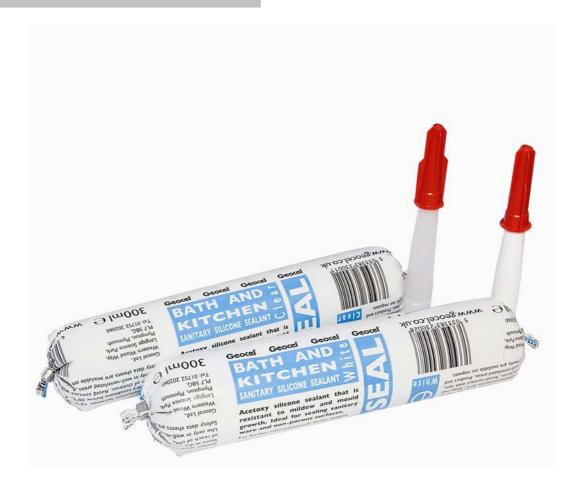

### **SANITARY SILICONE SEALANT**

**Geocel**\* ecoSEAL Bath & Kitchen Sanitary Silicone Sealant is an acetoxy silicone sealant that is resistant to mildew and mould growth. Ideal for sealing sanitary ware and non-porous surfaces.

- High performance silicone
- Resistant to mould & mildew growth
- Available in White & Clear, 300ml sausages, box quantity 12, 12 nozzles per box

#### **PACKAGING**

**Geocel**\* ecoSEAL Bath & Kitchen Sanitary Silicone Sealant is supplied in 300ml sausages packed in boxes of 12.