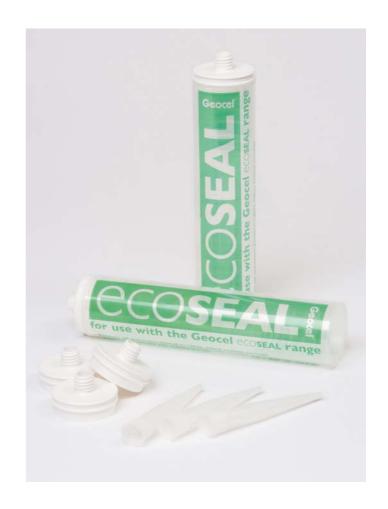

#### **APPLICATION**

To be applied using a **Geocel®** ecoSEAL Sleeve and a Cox Powerflow CARTRIDGE Heavy Duty Skeleton Gun. Surfaces to be sealed should be clean and dry. Tool within 5 minutes of application.

#### **ANCILLARY MATERIALS & EQUIPMENT**

Cox Powerflow CARTRIDGE

Geocel® ecoSEAL Sleeve

Geocel® ecoSEAL Spare Nozzles

Geocel® ecoSEAL Spare Lid