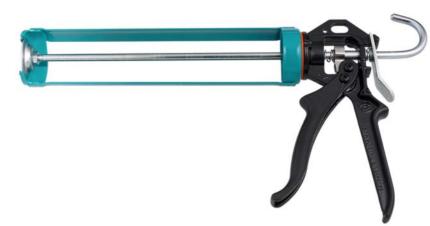

#### **APPLICATION**

To be applied using a **Geocel®** ecoSEAL Sleeve and a Cox Powerflow CARTRIDGE Heavy Duty Skeleton Gun. Surfaces to be sealed should be clean and dry. Tool within 5 minutes of application.

#### **ANCILLARY MATERIALS & EQUIPMENT**

Cox Powerflow CARTRIDGE

Geocel® ecoSEAL Sleeve

Geocel® ecoSEAL Spare Nozzles

Geocel® ecoSEAL Spare Lid