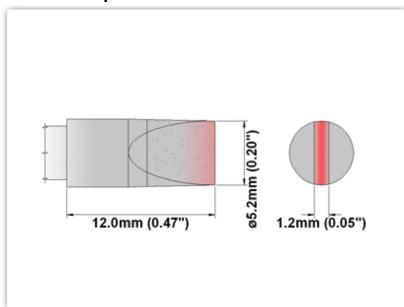

## EP80CH052

Chisel 30° 5.20mm (0.20")

Tip Style: Chisel 30°
Tip Width: 5.20mm (0.20")
Tip Length: 12.00mm (0.47")

80 Type Cartridge<sup>1</sup>: 420°C - 475°C

RoHS Compliant<sup>2</sup> / Lead Free: YES

Equivalent to: SCP-CH50