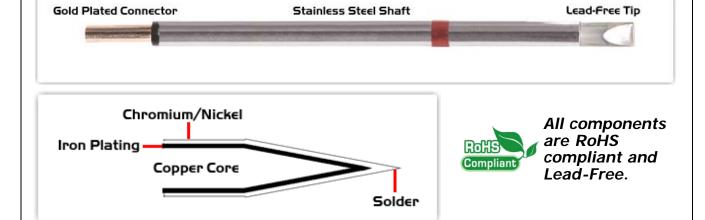

## **Material Composition**

Easy Braid Co. tip cartridges will typically idle within a temperature range of +/-1.1°C. However, there is variation in idle temperature across tip geometries within an individual temperature series. Easy Braid Co. offers a wide variety of tip geometries from 0.25mm fine point tip to 5mm chisel. The length and geometry of a tip will have an influence on the tip idle temperature. To accurately measure idle temperature it will depend greatly on the measurement method,