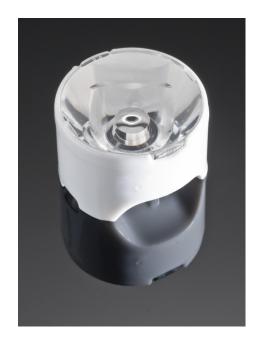

## **DETAILS**

Product Number FCN10784\_LE1-RS

Family Leila
Type Pack
Color white
Diameter 21,6 mm
Height 15,1 mm
Style round
Optic Material PMMA

**Holder Material** 

Fastening glue

**Status** production ready