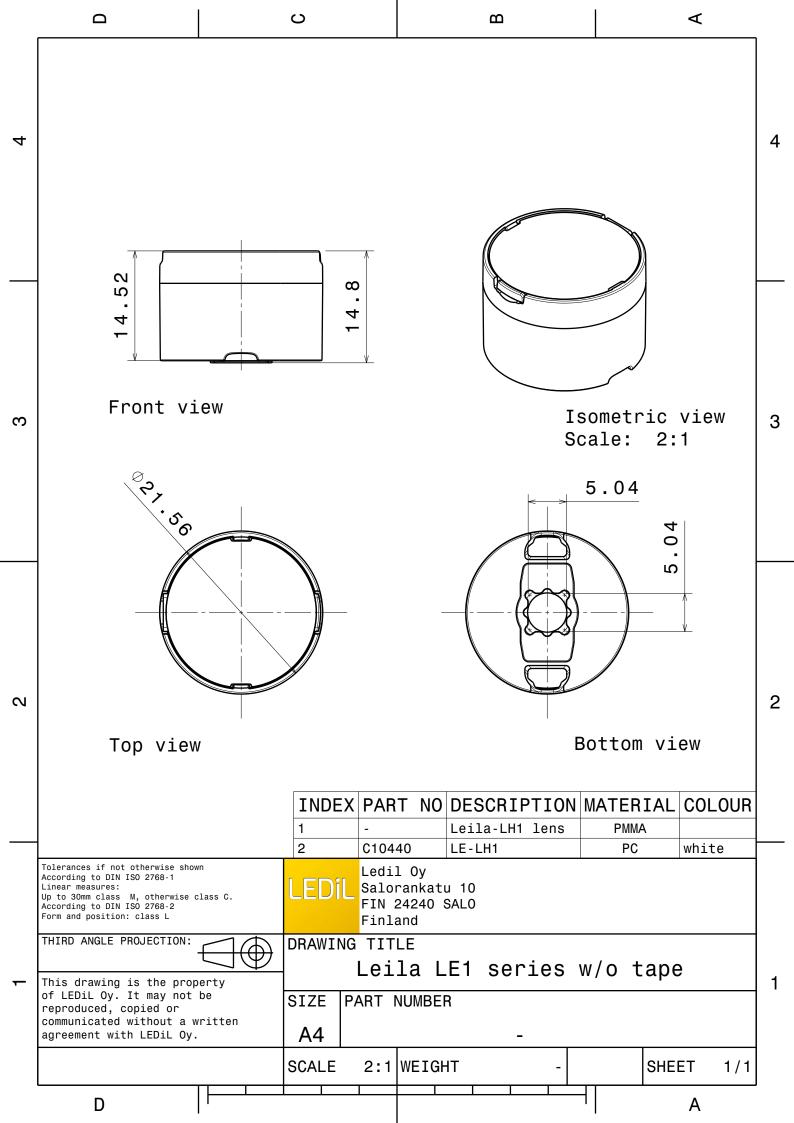

## **DETAILS**

Product Number FCN10784\_LE1-RS

Family Leila
Type Pack
Color white
Diameter 21,6 mm
Height 15,1 mm
Style round
Optic Material PMMA

**Holder Material** 

Fastening glue

**Status** production ready