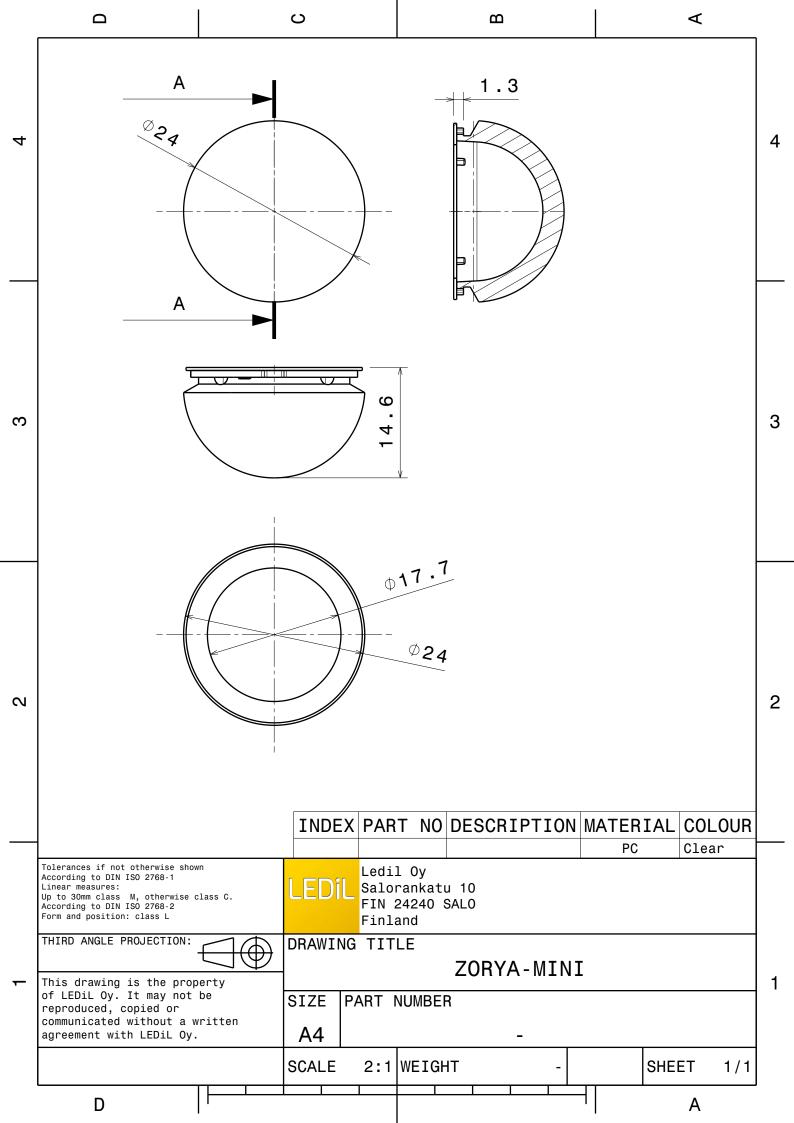

## **DETAILS**

Product Number CA15584\_ZORYA-MINI-TAPE

FamilyZoryaTypeAssemblyColorclearDiameter24 mmHeight14,6 mmStyleroundOptic MaterialPC

**Holder Material** 

Fastening tape, snaps
Status production ready